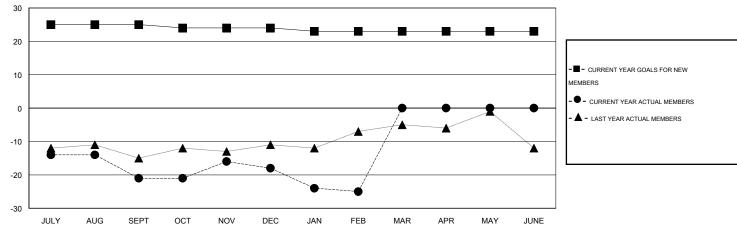

#### GOALS AND ACTUAL MEMBERS CUMULATIVE

| DROPPED CLUBS: 0  DROPPED MEMBERS |    | 25 CLUBS OF 39 ADDED 1 OR MORE NEW MEMBERS | GENDER DISTRIBU<br>MALE<br>FEMALE | 1,089 (80.13%)<br>270 (19.87%) |     |
|-----------------------------------|----|--------------------------------------------|-----------------------------------|--------------------------------|-----|
| DECEASED                          | 14 | CLICK HERE FOR HEALTH                      | FAMILY UNIT MEMBERS               |                                | 211 |
| CLUB CANCELLED                    | 0  | ASSESSMENT DATA                            |                                   |                                |     |
| OTHER                             | 63 |                                            | HEAD OF HOUSEHOLD                 | 104                            |     |
| TOTAL                             | 77 |                                            | NON-HEAD OF HOUSEHOL              | 107                            |     |